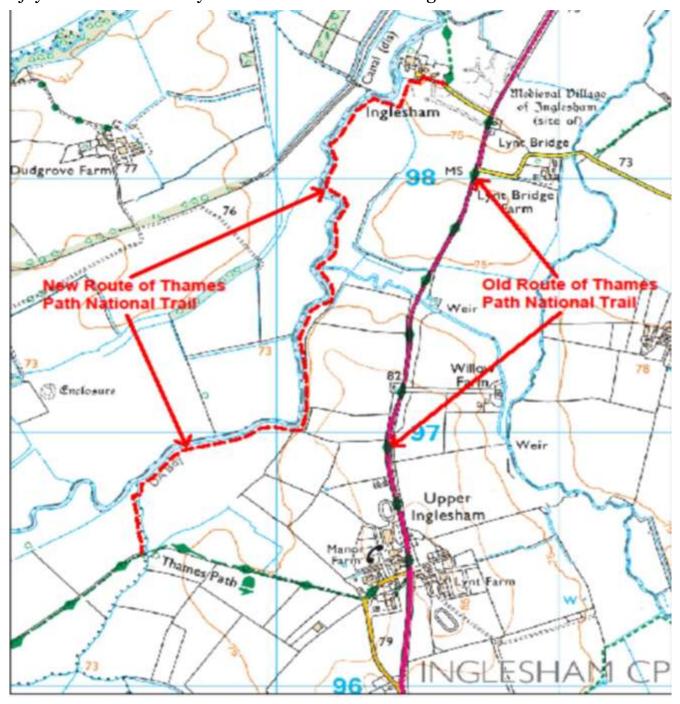

#### Thames Path, Inglesham - new route open for walkers

Following final negotiations with landowners, the Thames Path National Trail has a new route between Upper Inglesham and Inglesham open for Public Use. Please Note the Thames Path no longer follows the verge of the A361. The Trail is off road and mostly follows the river, with new signage, gates and bridges installed along the route. It is fully open and available for public use. Please follow signage on the ground and not Ordnance Survey (OS) maps or guide books for this section. Guide books and maps will be amended in time, when new reprints occur. We hope you enjoy this new and lovely section of riverside walking.